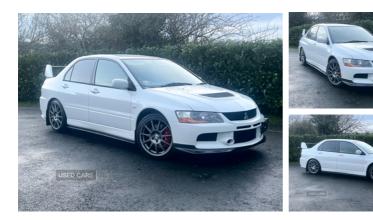

## Mitsubishi Lancer Evolution Evo 9 mr | 2024 ABSOLUTELY IMMACULATE NOT MANY LIKE THIS

## £36,995

| Miles:                                       | 83000   |  |
|----------------------------------------------|---------|--|
| Fuel Type:                                   | Petrol  |  |
| Colour:                                      | White   |  |
| Engine Size:                                 | 1997    |  |
| <b>Tax Band:</b><br>Petrol/Diesel (£195 p/a) |         |  |
| Body Style:                                  | Saloon  |  |
| Reg:                                         | TXZ7143 |  |

Jap Mitsubishi Evo 9 MR 2006 134k km approx 83000 miles Six speed manual New link G4x Ecu and mapped by Lee Lipton All safety features added High and low boost 390hp high 340hp low Lowered 35 Elbaich springs Ohlins shocks Under board bracing kit at front, Defi boost gauge New Organic Excedy clutch New timing belt and balance shaft belt kit Brand new Speedline Turini alloys exhaust system is Hks It's a full three inch system from turbo New front discs and pads New rear pads Underbody done by lough neagh Full underbody clear coated and sealed Cavity waxed Carbon sill trims Carbon front splitter Carbon rear spats All oils and fluids brand new less than 300 miles ago