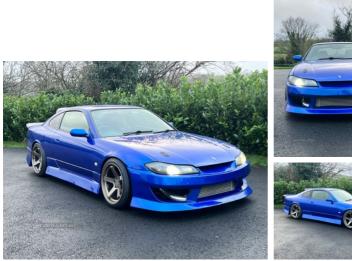

## Nissan Silvia S15 rb25 | 2015 DEPOSIT NOW TAKEN

## £27,995

| Fuel Type:    | Petrol  |
|---------------|---------|
| Transmission: | Manual  |
| Colour:       | Brown   |
| Engine Size:  | 1998    |
| Body Style:   | Saloon  |
| Reg:          | SXZ6844 |

Nissan s15 Link g4x ECU Mapped by Bradley motor works with anti lag Engine and box bought from jdm distro with 60kms in 2020 Brand new Nissan water pump and oil pump fitted New oem timing belt kit Spitfire coil packs Nispro top mount feed fuel rail Link 3 bar map sensor Nispro injectors Sinco top mount manifold Garret 3076R Gen 2 turbo Pipercross air filter External wastegate Trigger kit Greddy style inlet manifold Japspeed 100mm rad X2 spal high cfm race fans Toyo's ports intercooler with custom piping Full 3inch stainless steel exhaust with flexi Hsd dualtech coilovers with 5k rear and 7k fronts Driftworks lower adjustable arms Driftworks geomaster kinked tension rod arms Driftworks geomaster toe rods Driftworks geomaster traction rods Factory hid headlights Dm style rear spoiler Ur style rear bumper Leather interior Brand new Strom wheels and tyres